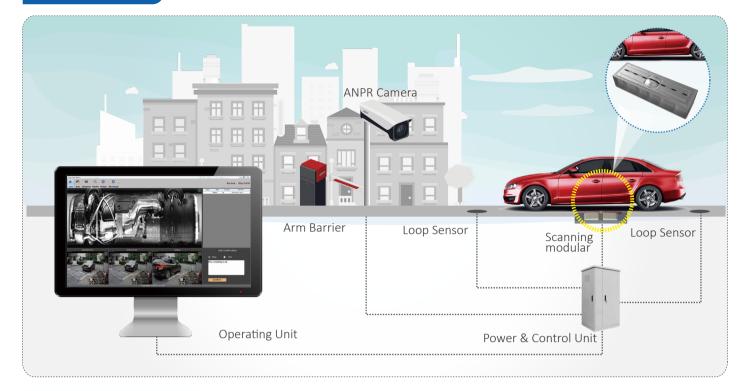

xed Under Vehicle Scan System** DH-MV-VDF5020CE-00

DH-MV-VDF5020CE-00 fixed Under Vehicle Scan System (UVSS) adopts HD line scan camera to scan the vehicle chassis, which can display HD images via intelligent algorithms such as image mosaic, sharpness, etc. The system can effectively prevent security risk of bombs, weapons, dangerous biochemicals and individuals from accessing important places with high protection level such as governments, military areas, bank reservoirs, stations and wharfs.

- Important places with high protection level such as airport, government, prison, bank, military, police, etc.
- Access inspection of custom and border.
- Access inspection of parking lots of key area.
- Access inspection of expressway.



## Fixed Under Vehicle Scan System

#### System Topology



#### UVSS Software Functions

- Adopts color line scan camera system for dynamic imaging
- Storage format of chassis image: standard JPEG
- Recognizes number plate automatically and associates the chassis image with multichannel surveillance images
- Extensions: can be extended for networking and manual comparison of chassis images
- Vehicle management and inquiry function

#### System Parameters

| Model                                              | DH-MV-VDF5020CE-00                                                 |
|----------------------------------------------------|--------------------------------------------------------------------|
| Scan mode                                          | Automatic trigger from external                                    |
| Resolution